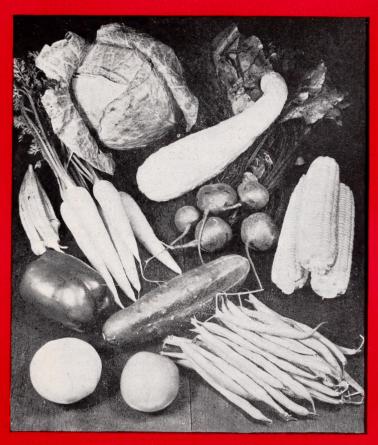

## BEANS for Eating Fresh for Canning, for Drying

#### STECKLER'S GARDEN BEANS

Culture. Plant up to Sept. 20th. Sow  $1\frac{1}{2}$  to 2 inches deep, 3 to 4 inches apart, in rows  $2\frac{1}{2}$  to 3 feet apart. Cultivate often until plants bloom. Picking often insures longer bearing. Two pounds will plant 100 feet of row, 60 lbs. (bushel) to the acre.